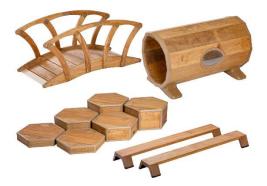

## Toddler Activity Set \$4,300 Community Playthings

- Made for outdoor play with weatherproof, acetylated wood
- Flexible, movable units can be reconfigured to support the constantly expanding capabilities of toddlers.