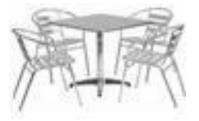

Table and Chairs

•

## 5-Piece Square Aluminum Patio Dining Set for Indoor/Outdoor Use

Give your outdoor furniture a style update with this 5-piece square aluminum patio dining set by Flash Furniture. Perfectly at home on any deck, terrace, or sidewalk, the included table and chairs are as sturdy as they are good-looking. With lightweight, corrosion-resistant material throughout, this resilient aluminum patio dining set is true outdoor furniture, made to stand up to the elements. At 31.5", the stainless steel table comfortably seats four and resists harsh wear and tear. The included chairs stack together for easy storage. This aluminum patio set is the perfect mix of style and function.