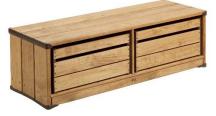

## **Outlast Storage Bench with 2 Crates \$ 860 Community Playthings**

- Weather-proof. Won't rot, warp, or shrink. Stainless steel hardware throughout. Ten years of service.
- **Double-duty**. Appropriate height for adult seating at point of play.
- **On-site storage**. Use near sand box or garden for storage, work surface, or a boot shelf.