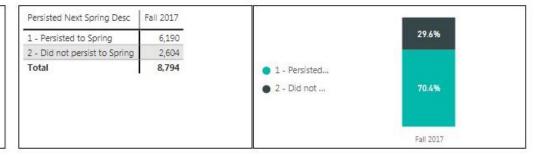

#### All Other Students

| Enrollment<br>Term Desc  | Fall 2                           | 017                                   | Sprin                            | g 2018                                | GPA b | y Enrollment | Term Desc      |
|--------------------------|----------------------------------|---------------------------------------|----------------------------------|---------------------------------------|-------|--------------|----------------|
| Term GCCCD<br>GPA - Band | Enrollment -<br>Unduplicate<br>d | Pct of Total<br>- Student<br>Outcomes | Enrollment -<br>Unduplicate<br>d | Pct of Total -<br>Student<br>Outcomes | 3     |              | 2.93           |
| a) Less than 2.00        | 2,244                            | 25.5 %                                | 2,158                            | 24.7 %                                |       | 2.85         |                |
| b) 2.00 - 2.49           | 996                              | 11.3 %                                | 892                              | 10.2 %                                | 2 -   |              |                |
| c) 2.50 - 2.99           | 850                              | 9,7 %                                 | 829                              | 9.5 %                                 |       |              |                |
| d) 3.00 - 3.49           | 1,733                            | 19.7 %                                | 1,704                            | 19.5 %                                |       |              |                |
| e) 3.50 - 4.00           | 2,970                            | 33.8 %                                | 3,140                            | 36.0 %                                | 1 -   |              |                |
| Unknown                  | 1                                | .0 %                                  | 5                                | .1 %                                  |       |              |                |
| Total                    | 8,794                            | 100.0 %                               | 8,728                            | 100.0 %                               | 0 -   |              |                |
|                          |                                  |                                       |                                  |                                       |       | Fall<br>2017 | Spring<br>2018 |