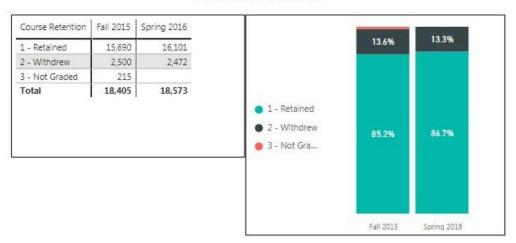

#### Course Retention | Fall 2015 | Spring 2016 8.3% 8.7% 2,516 1 - Retained 2,056 2 - Withdrew 187 241 3 - Not Graded Total 2,243 2,757 1 - Retained 2 - Withdrew 3 - Not Gra... Spring 2016 Fall 2015

| Course Success     | Fall 2015 | Spring 2016 |                               | 8.3%  | 8.7%   |
|--------------------|-----------|-------------|-------------------------------|-------|--------|
| 1 - Successful     | 1,850     | 2,234       |                               | 9.2%  | 10.2%  |
| 2 - Not Successful | 206       | 282         |                               |       | 10.270 |
| 3 - Withdrew       | 187       | 241         |                               |       |        |
| Total              | 2,243     | 2,757       |                               |       |        |
|                    |           |             | <ul><li>2 - Not Suc</li></ul> |       |        |
|                    |           |             | • 3 - Withdrew                | 82.5% | 81.0%  |