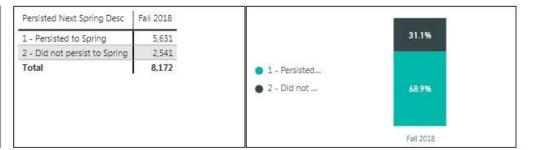

#### All Other Students 답 ...

| Enrollment<br>Term Desc  | Fall                         | 2018                                  | Spring                       | 2019                                  | GPA ł | y Enrollment | Term Desc      |
|--------------------------|------------------------------|---------------------------------------|------------------------------|---------------------------------------|-------|--------------|----------------|
| Term GCCCD<br>GPA - Band | Enrollment -<br>Unduplicated | Pct of Total -<br>Student<br>Outcomes | Enrollment -<br>Unduplicated | Pct of Total -<br>Student<br>Outcomes | 3     |              | 2.95           |
| a) Less than 2.00        | 2,266                        | 27.7 %                                | 2,096                        | 24.9 %                                | 1     | 2.84         |                |
| b) 2.00 - 2.49           | 882                          | 10.8 %                                | 856                          | 10.2 %                                | 2 -   |              |                |
| c) 2.50 - 2.99           | 728                          | 8.9 %                                 | 782                          | 9.3 %                                 |       |              |                |
| d) 3.00 - 3.49           | 1,529                        | 18.7 %                                | 1,654                        | 19.6 %                                |       |              |                |
| e) 3.50 - 4.00           | 2,766                        | 33.8 %                                | 3,035                        | 36,0 %                                | 1     |              |                |
| Unknown                  | 1                            | .0 %                                  | 6                            | .1 %                                  | 1     |              |                |
| Total                    | 8,172                        | 100.0 %                               | 8,429                        | 100.0 %                               | 0 -   |              |                |
|                          |                              |                                       |                              |                                       |       | Fall<br>2018 | Spring<br>2019 |