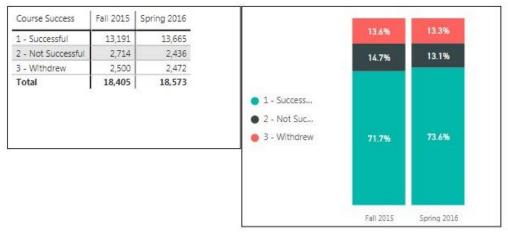

#### Course Retention | Fall 2015 | Spring 2016 8.3% 8.7% 2,516 1 - Retained 2,056 2 - Withdrew 187 241 3 - Not Graded Total 2,243 2,757 1 - Retained 2 - Withdrew 3 - Not Gra... Spring 2016 Fall 2015

| Course Success     | Fall 2015 | Spring 2016 |                               | 8.3%  | 8.7%   |
|--------------------|-----------|-------------|-------------------------------|-------|--------|
| 1 - Successful     | 1,850     | 2,234       |                               | 9.2%  | 10.2%  |
| 2 - Not Successful | 206       | 282         |                               |       | 10.270 |
| 3 - Withdrew       | 187       | 241         |                               |       |        |
| Total              | 2,243     | 2,757       |                               |       |        |
|                    |           |             | <ul><li>2 - Not Suc</li></ul> |       |        |
|                    |           |             | • 3 - Withdrew                | 82.5% | 81.0%  |