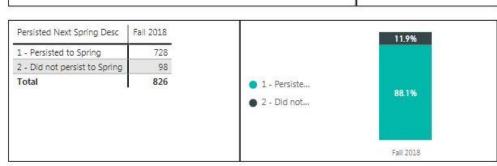

## EOPS Students

| Enrollment Term<br>Desc  | F                         | all 2016                        |      | GPA I | by Enrollmer | nt Term Des |
|--------------------------|---------------------------|---------------------------------|------|-------|--------------|-------------|
| Term GCCCD<br>GPA - Band | Enrollment - Unduplicated | Pct of Total - Student Outcomes | Enro |       |              | 3.12        |
| a) Less than 2.00        | 138                       | 19.0 %                          |      | 3 -   | 3.00         |             |
| b) 2.00 - 2.49           | 53                        | 7.3 %                           |      |       |              |             |
| c) 2.50 - 2.99           | 77                        | 10.6 %                          |      | 2 -   |              |             |
| d) 3.00 - 3.49           | 170                       | 23.4 %                          |      |       |              |             |
| e) 3.50 - 4.00           | 290                       | 39.8 %                          |      |       |              |             |
| Unknown                  |                           |                                 |      | 1 -   |              |             |
| Total                    | 728                       | 100.0 %                         |      |       |              |             |
|                          |                           |                                 |      | 0 -   |              |             |
|                          |                           |                                 |      |       | Fall         | Spring      |
| <                        |                           |                                 | >    | l     | 2016         | 2017        |

| Persisted Next Spring Desc    | Fall 2016 |                                                    | 13.6%     |
|-------------------------------|-----------|----------------------------------------------------|-----------|
| 1 - Persisted to Spring       | 629       |                                                    |           |
| 2 - Did not persist to Spring | 99        |                                                    |           |
| Total                         | 728       | <ul><li>1 - Persiste</li><li>2 - Did not</li></ul> | 86.4%     |
|                               |           |                                                    | Fall 2016 |