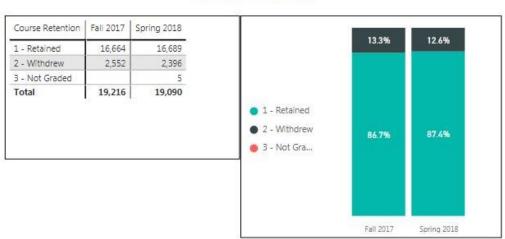

| Course Success     | Fall 2017 | Spring 2018 |                                      | 5-14-14 T | 92(1997)    |
|--------------------|-----------|-------------|--------------------------------------|-----------|-------------|
| 1 - Successful     | 14,122    | 14,426      |                                      | 13.3%     | 12.6%       |
| 2 - Not Successful | 2,542     | 2,268       |                                      | 13.2%     | 11.9%       |
| 3 - Withdrew       | 2,552     | 2,396       |                                      |           |             |
| Total              | 19,216    | 19,090      |                                      |           |             |
|                    |           |             | 1 - Success 2 - Not Suc 3 - Withdrew | 73.5%     | 75.6%       |
|                    |           |             |                                      | Fall 2017 | Spring 2018 |