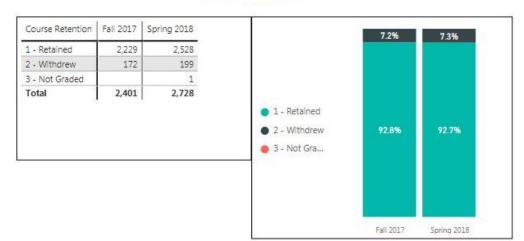

#### **EOPS Students**

| Course Success     | Fall 2017 | Spring 2018 |                                                       | 7.2%  | 7.3%  |
|--------------------|-----------|-------------|-------------------------------------------------------|-------|-------|
| 1 - Successful     | 2,059     | 2,327       |                                                       | 7.1%  | 7.4%  |
| 2 - Not Successful | 170       | 202         |                                                       |       |       |
| 3 - Withdrew       | 172       | 199         |                                                       |       |       |
| Total              | 2,401     | 2,728       |                                                       |       |       |
|                    |           |             | <ul> <li>2 - Not Suc</li> <li>3 - Withdrew</li> </ul> | 85.8% | 85.3% |
|                    |           |             |                                                       |       |       |