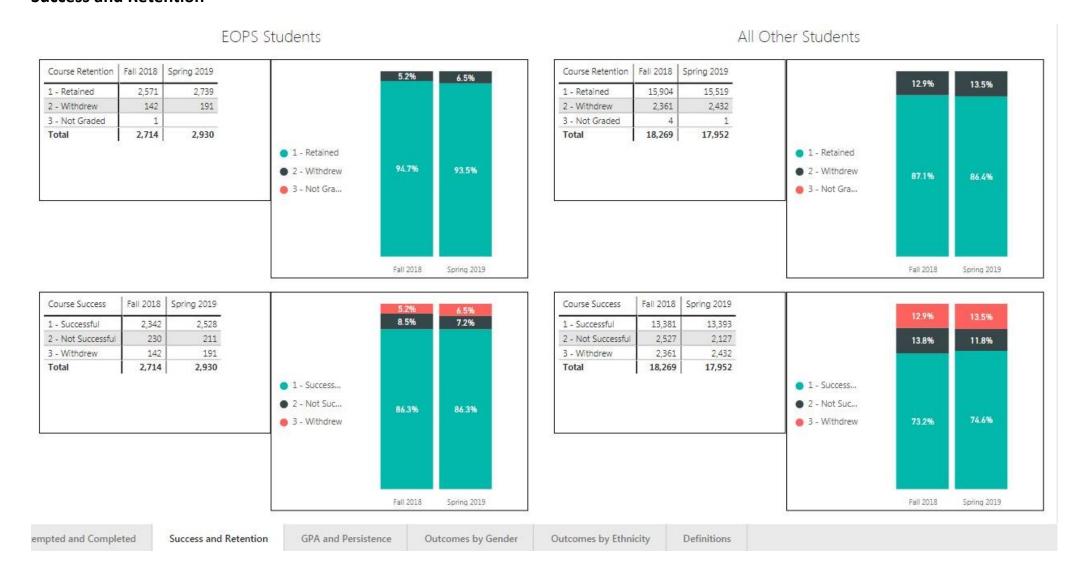

## **Success and Retention**



#### **EOPS Students**





| Course Success     | Fall 2017 | Spring 2018 |                                                       | 7.2%  | 7.3%  |
|--------------------|-----------|-------------|-------------------------------------------------------|-------|-------|
| 1 - Successful     | 2,059     | 2,327       |                                                       | 7.1%  | 7.4%  |
| 2 - Not Successful | 170       | 202         |                                                       |       |       |
| 3 - Withdrew       | 172       | 199         |                                                       |       |       |
| Total              | 2,401     | 2,728       |                                                       |       |       |
|                    |           |