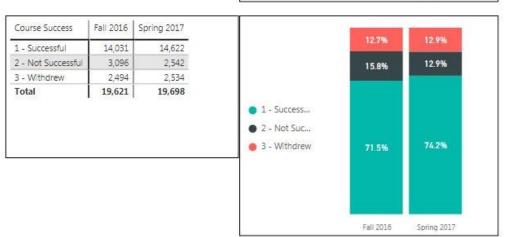

## EOPS Students All Other Students

| Course Retention | Fall 2016 | Spring 2017 |                                                   | 122000000 | 2000000 |
|------------------|-----------|-------------|---------------------------------------------------|-----------|---------|
| 1 - Retained     | 17,126    | 17,163      |                                                   | 12.7%     | 12.9%   |
| 2 - Withdrew     | 2,494     | 2,534       |                                                   |           |         |
| 3 - Not Graded   | 1         | 1           |                                                   |           |         |
| Total            | 19,621    | 19,698      |                                                   |           |         |
|                  |           |             | ● 1 - Retained<br>● 2 - Withdrew<br>● 3 - Not Gra | 87.3%     | 87.1%   |
|                  |           |             |                                                   |           |         |