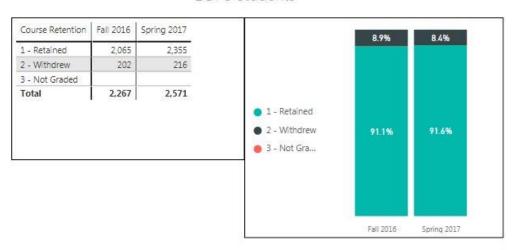

| Course Success     | Fall 2016 | Spring 2017 |                          | 8.9%  | 8.4%  |
|--------------------|-----------|-------------|--------------------------|-------|-------|
| 1 - Successful     | 1,814     | 2,139       |                          |       | 8.4%  |
| 2 - Not Successful | 251       | 216         |                          | 11.1% | 0.470 |
| 3 - Withdrew       | 202       | 216         |                          |       |       |
| Total              | 2,267     | 2,571       |                          |       |       |
|                    |           |             | 2 - Not Suc 3 - Withdrew | 80.0% | 83.2% |
|                    |           |             |                          |       |       |