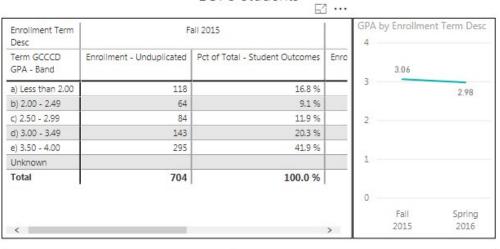

Fall 2018

Enrollment -

Unduplicated

153

58

98

181

336

826

Pct of Total -

Student

Outcomes

18.5 %

7.0 %

11.9 %

21.9 %

40.7 %

100.0 %

Enrollment Term

a) Less than 2.00

b) 2.00 - 2.49

c) 2.50 - 2.99

d) 3.00 - 3.49

e) 3.50 - 4.00

Unknown Total

Term GCCCD

GPA - Band