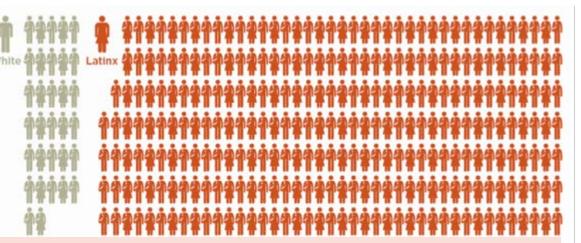

# STATE OF HIGHER EDUCATION for LATINX IN CALIFORNIA

#### Campaign for College Opportunity

Latinx completion rates at California Community Colleges are improving increased from 38% in 2010 to 42% in 2016 Over 1.3 million Latinx are Enrolled in College

For every Latinx tenured faculty member, there are 282 Latinx undergraduates, compared to 32 White undergraduates per White tenured faculty member. We call upon California's leaders to: Ensure California Community Colleges improve college completion rates through strong implementation of the Student Success Funding Formula