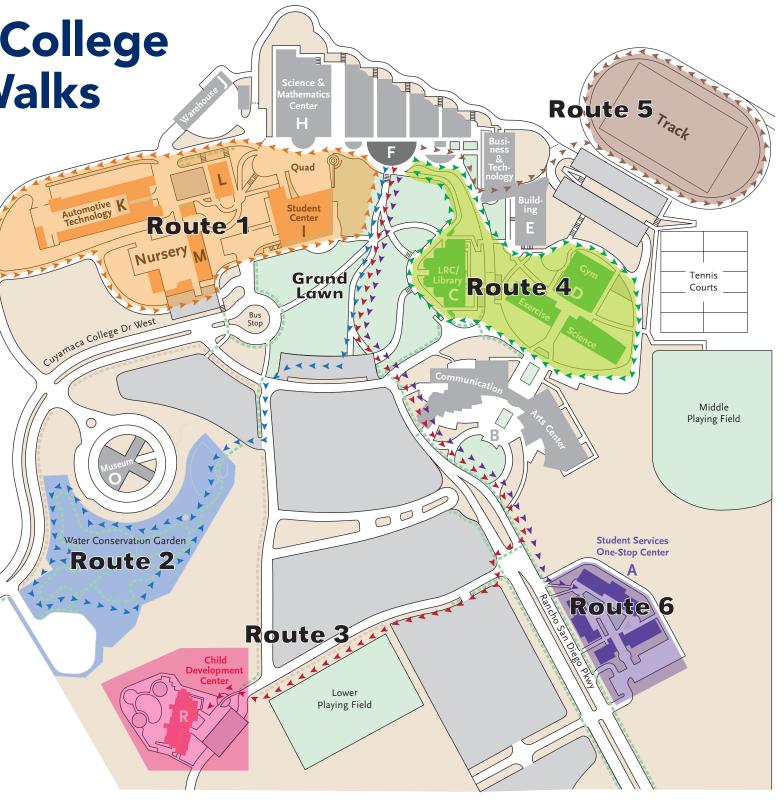

## Cuyamaca College Wellness Walks

**Route 1** open road (1,450 steps) Begin at Bldg. F, pass the Warehouse (on right) and **Automotive** (on left), turn left on access road, then take a right to loop around the **Nursery**, past Bldg. I, then return to Bldg. F.

Route 2 green shade (1,400 steps) Begin at Bldg. F, walk through the Grand Lawn, and head towards the **Water Conservation Garden** entrance (lock) by the Amphitheater. Loop around the Garden and return to Bldg. F.

**Route 3** sunny sidewalk (1,250 steps) Begin at Bldg. F, walk through the Grand Lawn, cross the street heading towards the A Bldg. and pass the B Bldg., then turn right towards the **Child Development Center**, passing the lower field. Once there, re-trace your steps to return to the F Bldg.

Route 4 quick walk (1,275 steps) Begin at Bldg. F, continue past Bldg. E and the Gym to Bldg. B, loop around the LRC/Library returning to Bldg. F.

**Route 5** sunny (1,200 steps) Begin at Bldg. F, at the E Bldg., take stairs up and head to the **Track**/Soccer Field, continue around the Field one time, then return to Bldg. F.

**Route 6** *mostly sun* (1,350 steps) Begin at Bldg. F, continue through the Grand Lawn, cross the street and head towards the A Bldg., pass the B Bldg. to the **A Bldg**., then re-trace your steps to return to the F Bldg.

----- Sidewalk, crosswalk ----- Footpath (dirt/gravel)